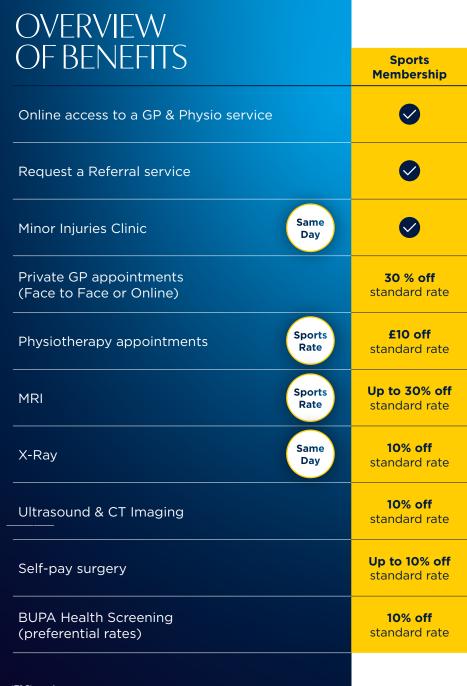

### Sports Membership

Free

Registration to our sports membership for you or for your club is completely **FREE**. Once registered, all members will be able to avail immediately of the following:

**Sports rates across Physio and MRI** 

Up to 10% off treatments and surgery

Access to a Kingsbridge Fund application

See page 5

Rapid access to referrals

Membership discounts across treatments and surgeries

Same day access to our Minor Injuries Clinic & X-Ray